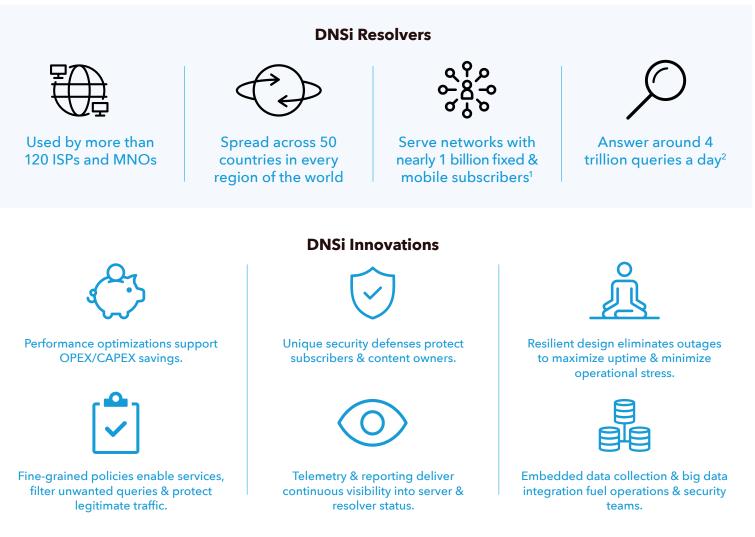

## Akamai DNS infrastructure (DNSi)

DNSi resolvers are next-generation intelligent platforms designed to meet operating, business, security, scaling, performance, and availability requirements of the most demanding networks. A unique system architecture and feature innovations also enable network-based services that can be deployed to help differentiate core internet access offerings and drive revenue initiatives.