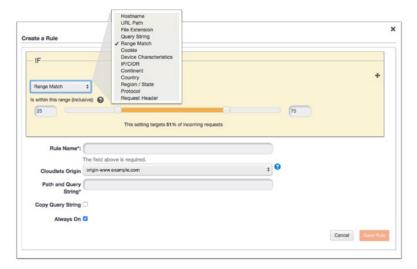

### **Cloudlets Policy Manager**

Cloudlets are **self-provisioned** and **self-configured** via Luna Property Manager and Cloudlets Policy Manager

You can also manage Cloudlets functionality via included **{OPEN} APIs** 

#### Cloudlets

<u>Cloudlets</u> are extensions to your Akamai solution that provide additional controls and capabilities that help simplify your web operations and improve the user web experience. Website, application, or infrastructure owners can speed time to market and avoid the cost of custom development with self-serviceable Cloudlets applications that take advantage of the web performance and scale of the <u>Akamai Intelligent Platform</u>.