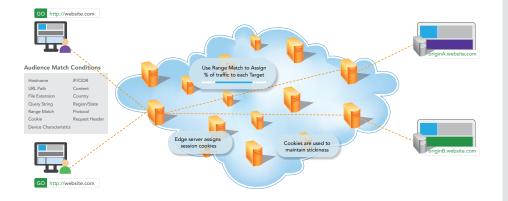

Audience Segmentation provides a cloud-based tool to select various audience criteria and control cookie duration using the scale and performance of the Akamai Edge to segment your visitors. You can save time and money on custom development, gain operational agility, and avoid website performance degradation by retaining the full advantage of your Akamai CDN.

- **Built-in Speed** segmentation of visitor groups happens at an Akamai Edge server close to the end user, eliminating a round-trip to your data center and any associated negative website performance impact.
- Audience Management maintain an accurate test population over time with less complexity. The Cloudlet will segment your visitors and set a cookie to maintain stickiness for the desired duration.
- Multi-Test Setup set up and manage up to 50 web experiences for A/B testing with less complexity.
- Cloudlets Policy Manager an intuitive rules-based user interface that allows you to quickly design and activate policies within minutes.

## **USEFUL FOR:**

- **A/B or multivariate testing** of the content, features, or design of your website or application.
- Tailoring web experiences by delivering various versions of content to numerous audiences based on several customizable match conditions.
- **Splitting traffic** to various origins with simplified segmentation and cookie assignment for stickiness.