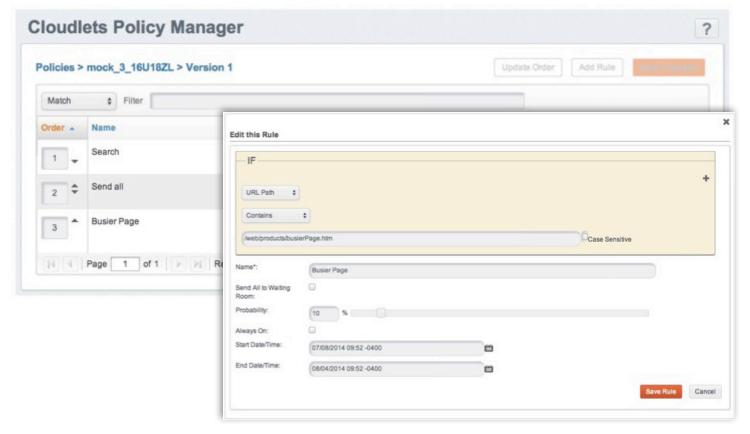

### **Detailed Features**

- UI and API to set rules
- · Support multiple probability values and waiting rooms
- Source matches support negate and wildcards

# Visitor Prioritization Cloudlet

- Rule syntax for setting up source supports the following matches:
  - o Match by protocol
  - Match by host
  - o Match by cookie
  - o Match by file extension
  - o Match by query string
  - o Match by geography (continent/country/region)