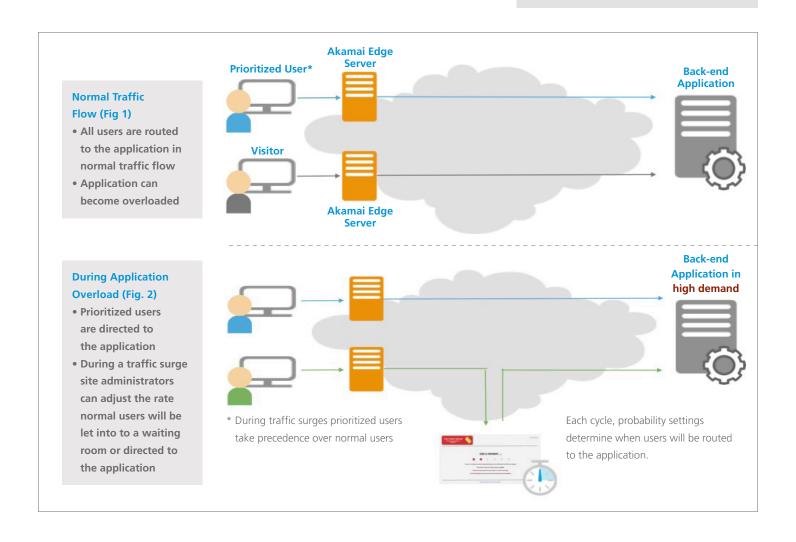

# Visitor Prioritization Cloudlet

Waiting room application to reduce abandonment and protect from site failure when your back-end application approaches overload

Large surges in online traffic simultaneously present both opportunity and challenge for website and application owners. During large surges in visitor traffic, when your business has a great opportunity to engage users there is also risk that application servers that are needed to process transactions can become overwhelmed and lead to visitor abandonment or site failure.

Visitor Prioritization is a way to provide a branded, user-friendly waiting room experience that helps your application servers to not become overloaded by providing granular control of traffic accessing your resources. Unlike provisioning additional hardware Visitor Prioritization makes more efficient use of your existing resources and ensures a positive user experience even when the volume of traffic is unpredictable.

# **VISITOR PRIORITIZATION BENEFITS**

- Keep users engaged when your application approaches capacity.
- **Provide site outage protection** during high value events.
- Preserve scarce application server capacity for valuable transactions.
- Provide a branded experience for overflow traffic.